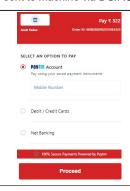

#### **REPORTS** sent by email or optional SMS or view onscreen

- Sales reports consolidated hourly/daily/weekly
- Stock-out alerts; Unusual event alerts

Choose payment option, make payment, that's it. Commands automatically sent to machine via DO/AO