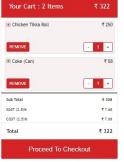

#### **OPERATION**

- Customer selects item on large touchscreen display by touching
- Pays using debit/credit card or e-wallet like UPI, BHIM, PayTM
- PVMC confirms payment authorised
- In-built customisable logic software
  - Sends signal to vending machine via any of
  - ♦ 8 digital outputs (expandable to 32)
  - ♦ Or optional 2 analog outputs
- Gets feedback and health status from vending machine via any of
  - ♦ 8 digital inputs (expandable to 16)
  - ♦ Optional 4 analog inputs

#### **REPORTS** sent by email or optional SMS or view onscreen

- Sales reports consolidated hourly/daily/weekly
- Stock-out alerts; Unusual event alerts

Choose payment option, make payment, that's it. Commands automatically sent to machine via DO/AO