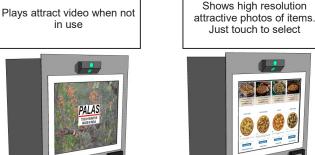

#### **OPERATION**

- Customer selects item on large touchscreen display by touching
- Pays using debit/credit card or e-wallet like UPI, BHIM, PayTM
- PVMC confirms payment authorised
- In-built customisable logic software
  - Sends signal to vending machine via any of
  - ♦ 8 digital outputs (expandable to 32)
  - ♦ Or optional 2 analog outputs
- Gets feedback and health status from vending machine via any of
  - ♦ 8 digital inputs (expandable to 16)
  - ♦ Optional 4 analog inputs

#### **CONTROLS**: Can control any of

- Conveyors, spirals
- Dispensing Motors, Dispensing valves
- Door locks
- Imaging system for security
- Load cells, weighing systems
- Payment Systems in-built: Debit/Credit Card reader for MagSwipe, IC Chip, Tap-to-pay; e-wallets eg UPI, BHIM, PayTm, pre-loaded Smart Card, etc
- Proximity sensor for welcoming customer
- QR and 2D barcode readers
- Relays, charge points for EV charging stations
- Sensors for stock-outs
- Speakers, Webcams
- Thermal receipt Printer
- Thermostats
- Touchscreen (Capacitive, high resolution video capable)
- Video attract loop, Scheduler for promotions