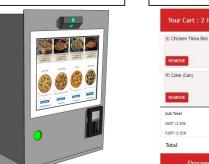

#### **OPERATION**

- Customer selects item on large touchscreen display by touching
- Pays using debit/credit card or e-wallet like UPI, BHIM, PayTM
- PVMC confirms payment authorised
- In-built customisable logic software
  - Sends signal to vending machine via any of
  - ♦ 8 digital outputs (expandable to 32)
  - ♦ Or optional 2 analog outputs
- Gets feedback and health status from vending machine via any of
  - ♦ 8 digital inputs (expandable to 16)
  - ♦ Optional 4 analog inputs

#### **REPORTS** sent by email or optional SMS or view onscreen

- Sales reports consolidated hourly/daily/weekly
- Stock-out alerts; Unusual event alerts

Choose payment option, make payment, that's it. Commands automatically sent to machine via DO/AO