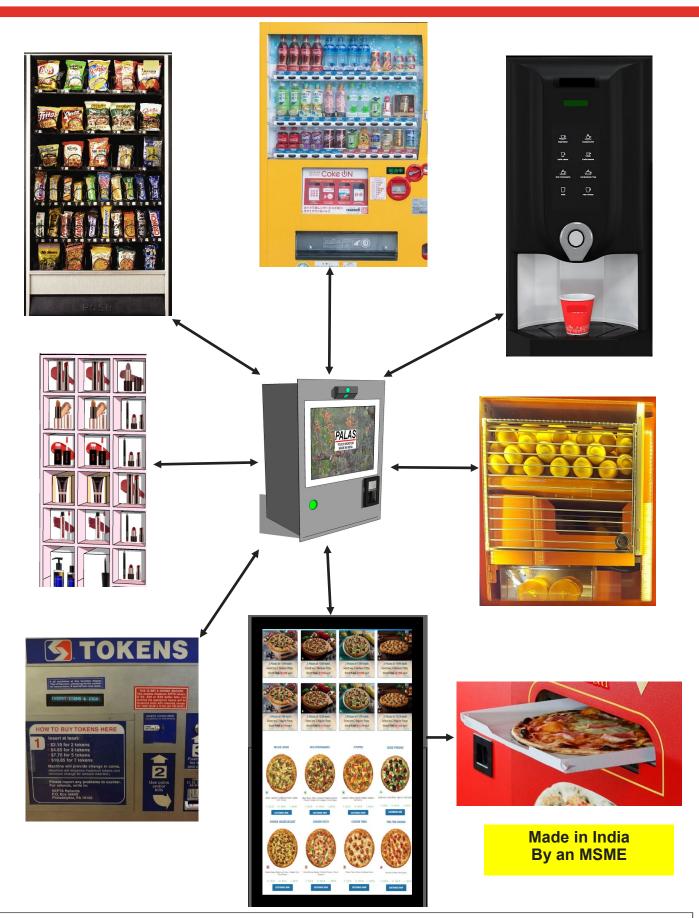

# Palas Vending Machine Controller + e-payment system Cashless Vending, Ticketing, Dispensing

Palas Vending Machine Controller (PVMC) can be connected to all types of vending machines. Just build your vending machine, attach the PVMC, and start accepting cashless payment and quickly dispensing products.

# Palas Vending Machine Controller (PVMC) Accept e-payment & Control a wide range of vending machines