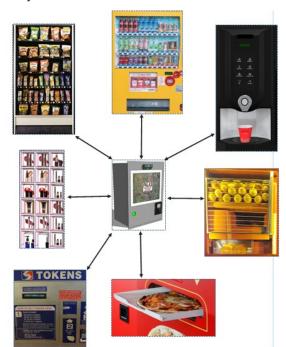

# Palas Vending Machine Controller + e-payment system Cashless Vending, Ticketing, Dispensing

Palas Vending Machine Controller (PVMC) can be connected to all types of vending machines. Just build your vending machine, attach the PVMC, and start accepting cashless payment and quickly dispensing products.

# Palas Vending Machine Controller (PVMC) Accept e-payment & Control a wide range of vending machines